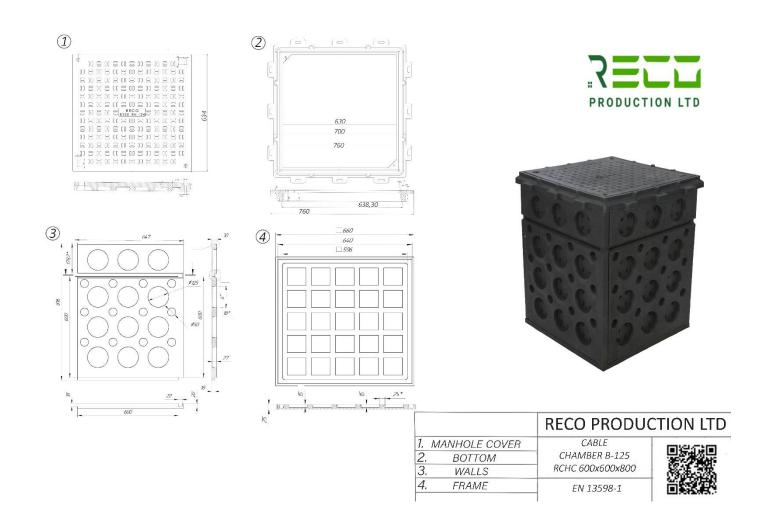

## **Technical Specifications** Chamber

RCHC-600-600-800

|                | Chamber                                         |
|----------------|-------------------------------------------------|
| Description    |                                                 |
| Product code   | RCHC-600-600-800                                |
| Standard       | According to <b>EN 13598-1/EN124-5</b>          |
| Manufacturer   | RECO PRODUCTION LTD                             |
| Features       | Waterproof walls                                |
|                | Recyclable 🏖                                    |
| Used materials | Composite material - polyethylene and additives |
| Weight         | 89 kg                                           |
| Colour         | Dark gray                                       |
| Application    | For electrical and fiber optic                  |
|                | networks and cables                             |
| Advantages     | Material with high wear resistance              |
|                | Waterproof                                      |
|                | Modular system easy to assemble                 |
|                | in 1 minute                                     |
|                | Complete solution                               |
|                | (bottom, walls, frame, cover)                   |