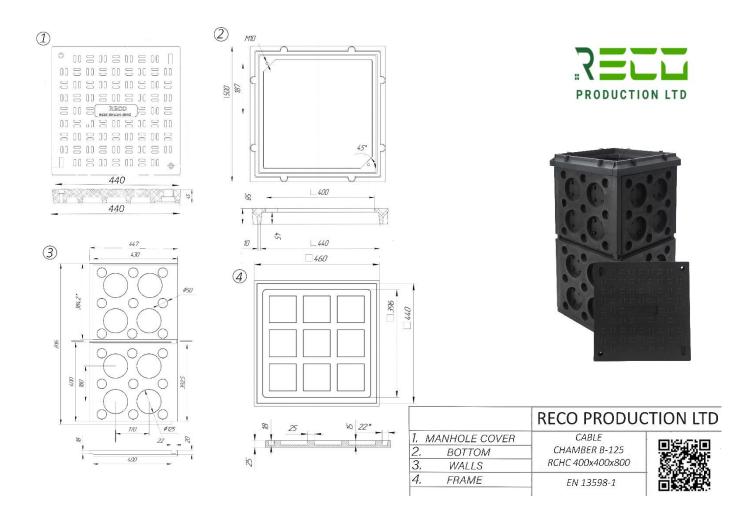

## Chamber

RCHC-400-400-800

|                | Chamber                                            |
|----------------|----------------------------------------------------|
| Description    |                                                    |
| Product code   | RCHC-400-400-800                                   |
| Standard       | According to EN 13598-1/EN124-5                    |
| Manufacturer   | <b>RECO PRODUCTION LTD</b>                         |
| Features       | Waterproof walls                                   |
|                | Recyclable                                         |
| Used materials | Composite material - polyethylene<br>and additives |
| Weight         | 47 kg                                              |
| Colour         | Dark gray                                          |
| Application    | For electrical and fiber optic networks and cables |
| Advantages     | Material with high wear resistance                 |
|                | Waterproof                                         |
|                | Modular system easy to assemble                    |
|                | in 1 minute                                        |
|                | Complete solution                                  |
|                | (bottom, walls, frame, cover)                      |